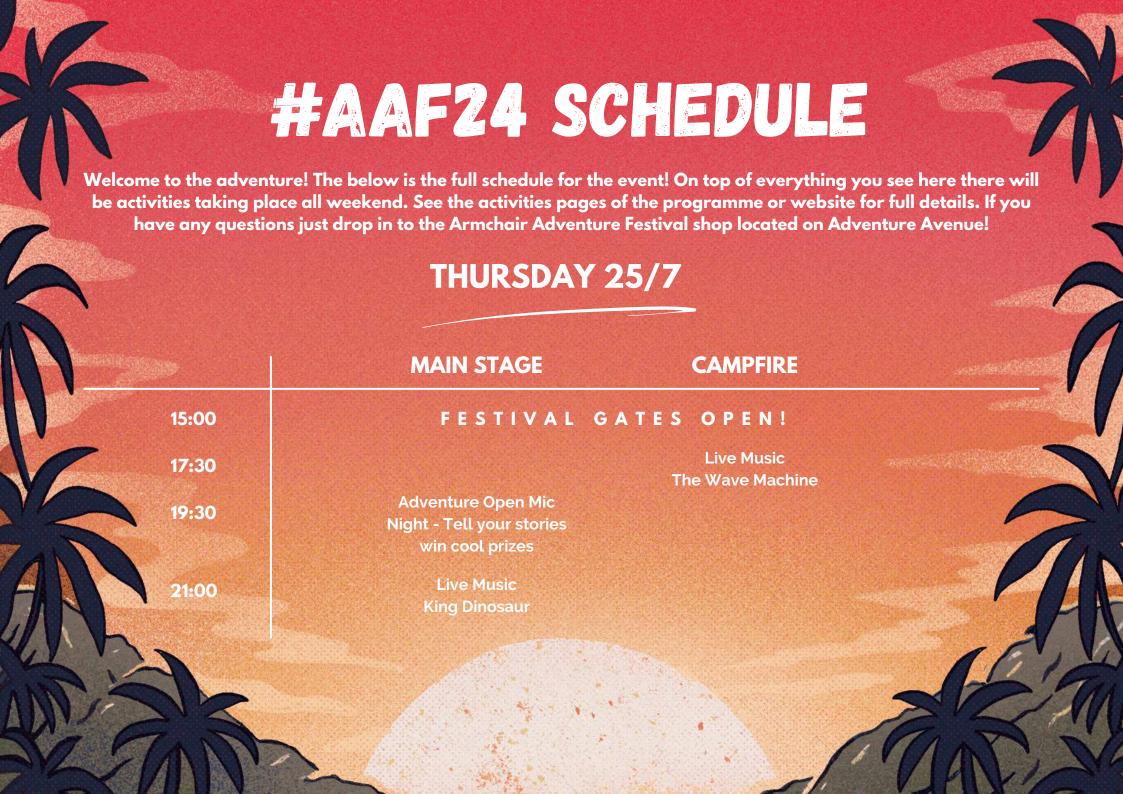

|         |                                                                          | FRIDAY 2                                                    |
|---------|--------------------------------------------------------------------------|-------------------------------------------------------------|
|         | MAIN<br>STAGE                                                            | ARMCHAIR<br>AMPHITHEATRE                                    |
| 10:30   | <b>Travelling in</b><br><b>Gaddafis Libya</b><br>Toby Savage             | A Year on the<br>road in a Mog<br>Gareth and Maria          |
| 11:30   | <b>A Tandem Sup Record</b><br>Nomadic Paddler                            | <b>The Real Syria</b><br>Carly Fillis                       |
| 12:30   | Rowing the Atlantic<br>Roz and Andy